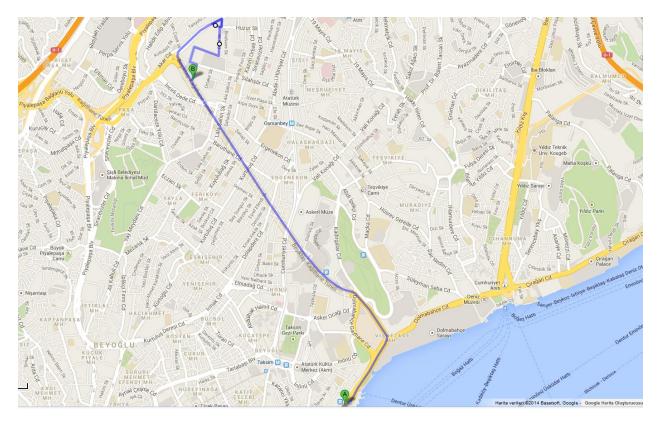

#### From Kabataş by Taxi

After entering the tunnel stay on the right lane and take the right exit.

Turn right to Huzur Sokak and then an immediate right to Duçi Sokak.

At the end of Duçi Sokak turn right downhill and then make a left at the end of the road followed by another left.

Take the first right into Yeniyol Sokak and Bomonti Business Center will be seen.

**P.S:** Back entrance to the Bomonti Business Center can be reached from **Anthill Residence**. Before Anthill Residence and Carrefour Store, there is an upward sloping road which will take you to the Bomonti Business Center.