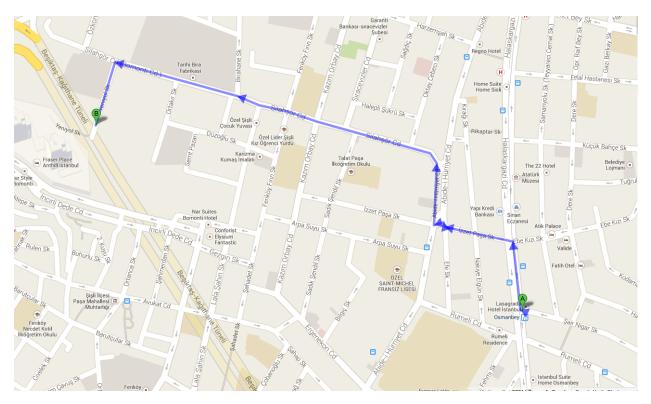

# From Osmanbey Metro Station by Taxi (From Taksim Direction)

Continue straight on Halaskargazi Caddesi until you see a left turn after briefly passing Holiday Inn.

Turn left which will take you to Abide-i Hürriyet Caddesi.

Sharply turn right at the third intersection onto Silahşör Caddesi.

Continue straight, AnadoluBank will be on your left.

After passing AnadoluBank take the second left onto Yeniyol Sokak.

Bomonti Business Center will be at the end of the road.