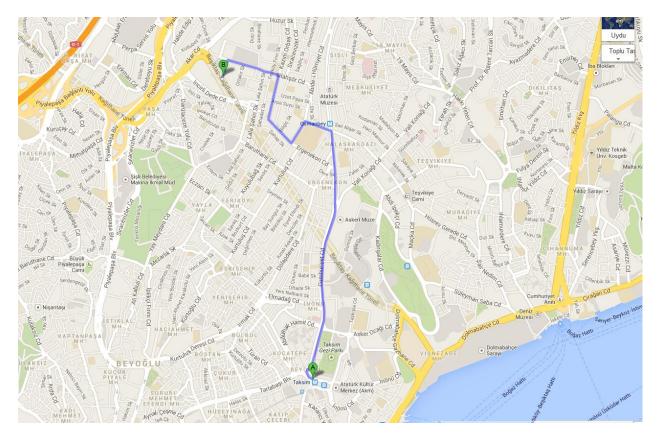

#### From Taksim by

#### Foot

\*This is a long walk and will take roughly 40 minutes.

Head west on Tak-ı Zafer Caddesi toward Taksim Square

From Taksim square continue onto Jumhuriyet Caddesi.

Continue straight on Jumhuriyet Caddesi which will connect onto Halaskargazi Caddesi.

Turn left onto Ergenekon Caddesi.

Take the 7th left turn onto Kazım Orbay Caddesi.

Take the 3rd right onto Silahşör Caddesi.

Keep walking until you see AnadoluBank on your left.

After AnadoluBank take the second left to Yeniyol Sokak which will bring you to the building.

# From Taksim by Taxi

From Taksim square continue straight onto Jumhuriyet Caddesi.

Continue straight onto Halaskargazi Caddesi.

Turn left onto Rumeli Caddesi.

At the end of the road turn left and then take the first right onto Ergenekon Caddesi.

Take the third right onto Kazım Orbay Caddesi.

Second left onto Silahşör Caddesi, take the 5th left onto Yeniyol Sokak.

Bomonti Business Center is at the end of the road.