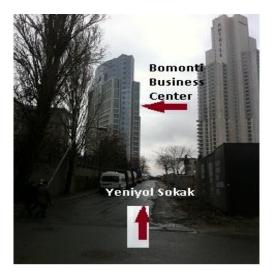

Headquarters of the ECO Trade and Development Bank is located at the Bomonti Business Center. Bomonti Business Center is in close proximity with <u>Anthill Residence</u> and newly established <u>Hilton Bomonti Hotel and Conference</u> <u>Center</u> (not to be confused with Hilton Istanbul in Taksim).



Main entrance to the Bomonti Business Center can be reached from **Hilton Bomonti Hotel and Conference Center**. Take the first left from the Hotel Entrance (entrance will be on your right hand side) to Yeniyol Sokak.



Yeniyol Sokak will bring you to the Bomonti Business Center.

#### From Taksim by

#### Foot

\*This is a long walk and will take roughly 40 minutes.

Head west on Tak-ı Zafer Caddesi toward Taksim Square

From Taksim square continue onto Jumhuriyet Caddesi.

Continue straight on Jumhuriyet Caddesi which will connect onto Halaskargazi Caddesi.

Turn left onto Ergenekon Caddesi.

Take the 7th left turn onto Kazım Orbay Caddesi.

Take the 3rd right onto Silahşör Caddesi.

Keep walking until you see AnadoluBank on your left.



After AnadoluBank take the second left to Yeniyol Sokak which will bring you to the building.

# From Taksim by Taxi



From Taksim square continue straight onto Jumhuriyet Caddesi.

Continue straight onto Halaskargazi Caddesi.

Turn left onto Rumeli Caddesi.

At the