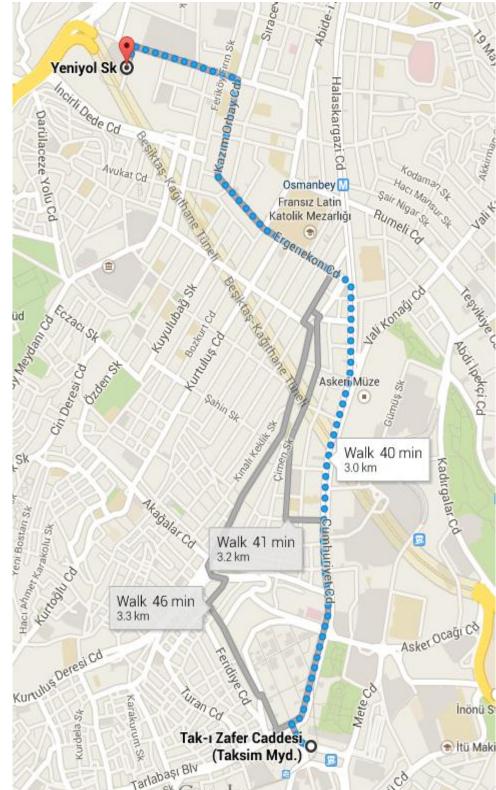

#### Foot

\*This is a long walk and will take roughly 40 minutes.

Head west on Tak-ı Zafer Caddesi toward Taksim Square

From Taksim square continue onto Jumhuriyet Caddesi.

Continue straight on Jumhuriyet Caddesi which will connect onto Halaskargazi Caddesi.

Turn left onto Ergenekon Caddesi.

Take the 7th left turn onto Kazım Orbay Caddesi.

Take the 3rd right onto Silahşör Caddesi.

Keep walking until you see AnadoluBank on your left.

After AnadoluBank take the second left to Yeniyol Sokak which will bring you to the building.

# From Taksim by Taxi

From Taksim square continue straight onto Jumhuriyet Caddesi.

Continue straight onto Halaskargazi Caddesi.

Turn left onto Rumeli Caddesi.

At the end of the road turn left and then take the first right onto Ergenekon Caddesi.

Take the third right onto Kazım Orbay Caddesi.

Second left onto Silahşör Caddesi, take the 5th left onto Yeniyol Sokak.

Bomonti Business Center is at the end of the road.