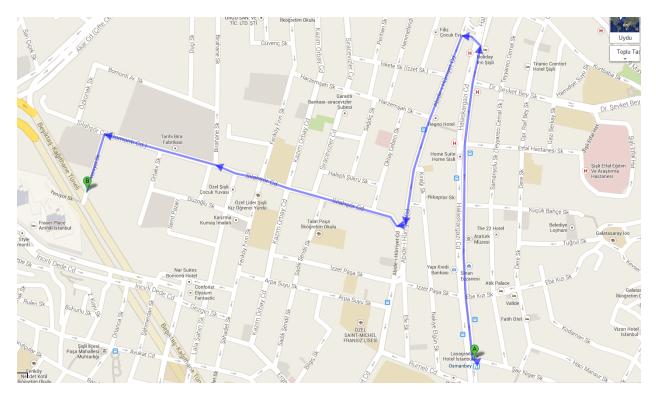

# From Osmanbey Metro Station by Foot (Pangaltı Exit)

Upon arriving at the Osmanbey metro stop, follow the exits towards Pangaltı.

Cross the street and follow onto Ergenekon Caddesi.

Take the 7th right turn onto Kazım Orbay Caddesi.

Take the 3rd right onto Silahşör Caddesi.

Keep walking until you see AnadoluBank on your left.

After AnadoluBank take the second left to Yeniyol Sokak which will bring you to our building.

# From Osmanbey Metro Station by Foot (Bomonti Exit)

Upon arriving at the Osmanbey metro stop, follow the exits towards Bomonti.

Cross the street keeping the metro station on your right walk upwards.

Turn left on İzzet Paşa Sokak.

Take the second right onto Abide-i Hürriyet Caddesi and the first left onto Silahşör Caddesi.

Keep walking until you see AnadoluBank on your left.

After AnadoluBank take the second left to Yeniyol Sokak which will bring you to Bomonti Business Center.