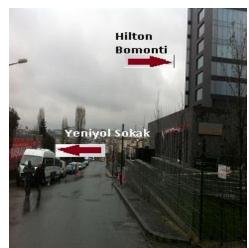

Main entrance to the Bomonti Business Center can be reached from **Hilton Bomonti Hotel and Conference Center**. Take the first left from the Hotel Entrance (entrance will be on your right hand side) to Yeniyol Sokak.

Yeniyol Sokak will bring you to the Bomonti Business Center.